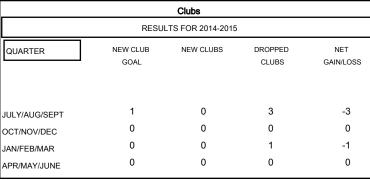

## GOALS AND ACTUAL NEW CLUBS CUMULATIVE

| - CURRENT YEAR GOALS FOR NEW |  |
|------------------------------|--|
| MEMBERS                      |  |

▲ - LAST YEAR ACTUAL MEMBERS

| DROPPED CLUBS: 4 |     |
|------------------|-----|
|                  |     |
|                  |     |
| DROPPED MEMBERS  |     |
| DECEASED         | 24  |
| CLUB CANCELLED   | 35  |
| OTHER            | 130 |
| TOTAL            | 189 |