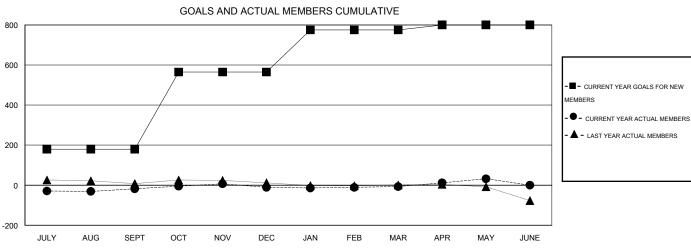

## GOALS AND ACTUAL NEW CLUBS CUMULATIVE

| - CURRENT YEAR GOALS FOR NEW |  |
|------------------------------|--|
| MEMBERS                      |  |

▲ - LAST YEAR ACTUAL MEMBERS

| DROPPED CLUBS: 4 |     |
|------------------|-----|
|                  |     |
|                  |     |
| DROPPED MEMBERS  |     |
| DECEASED         | 24  |
| CLUB CANCELLED   | 35  |
| OTHER            | 130 |
| TOTAL            | 189 |